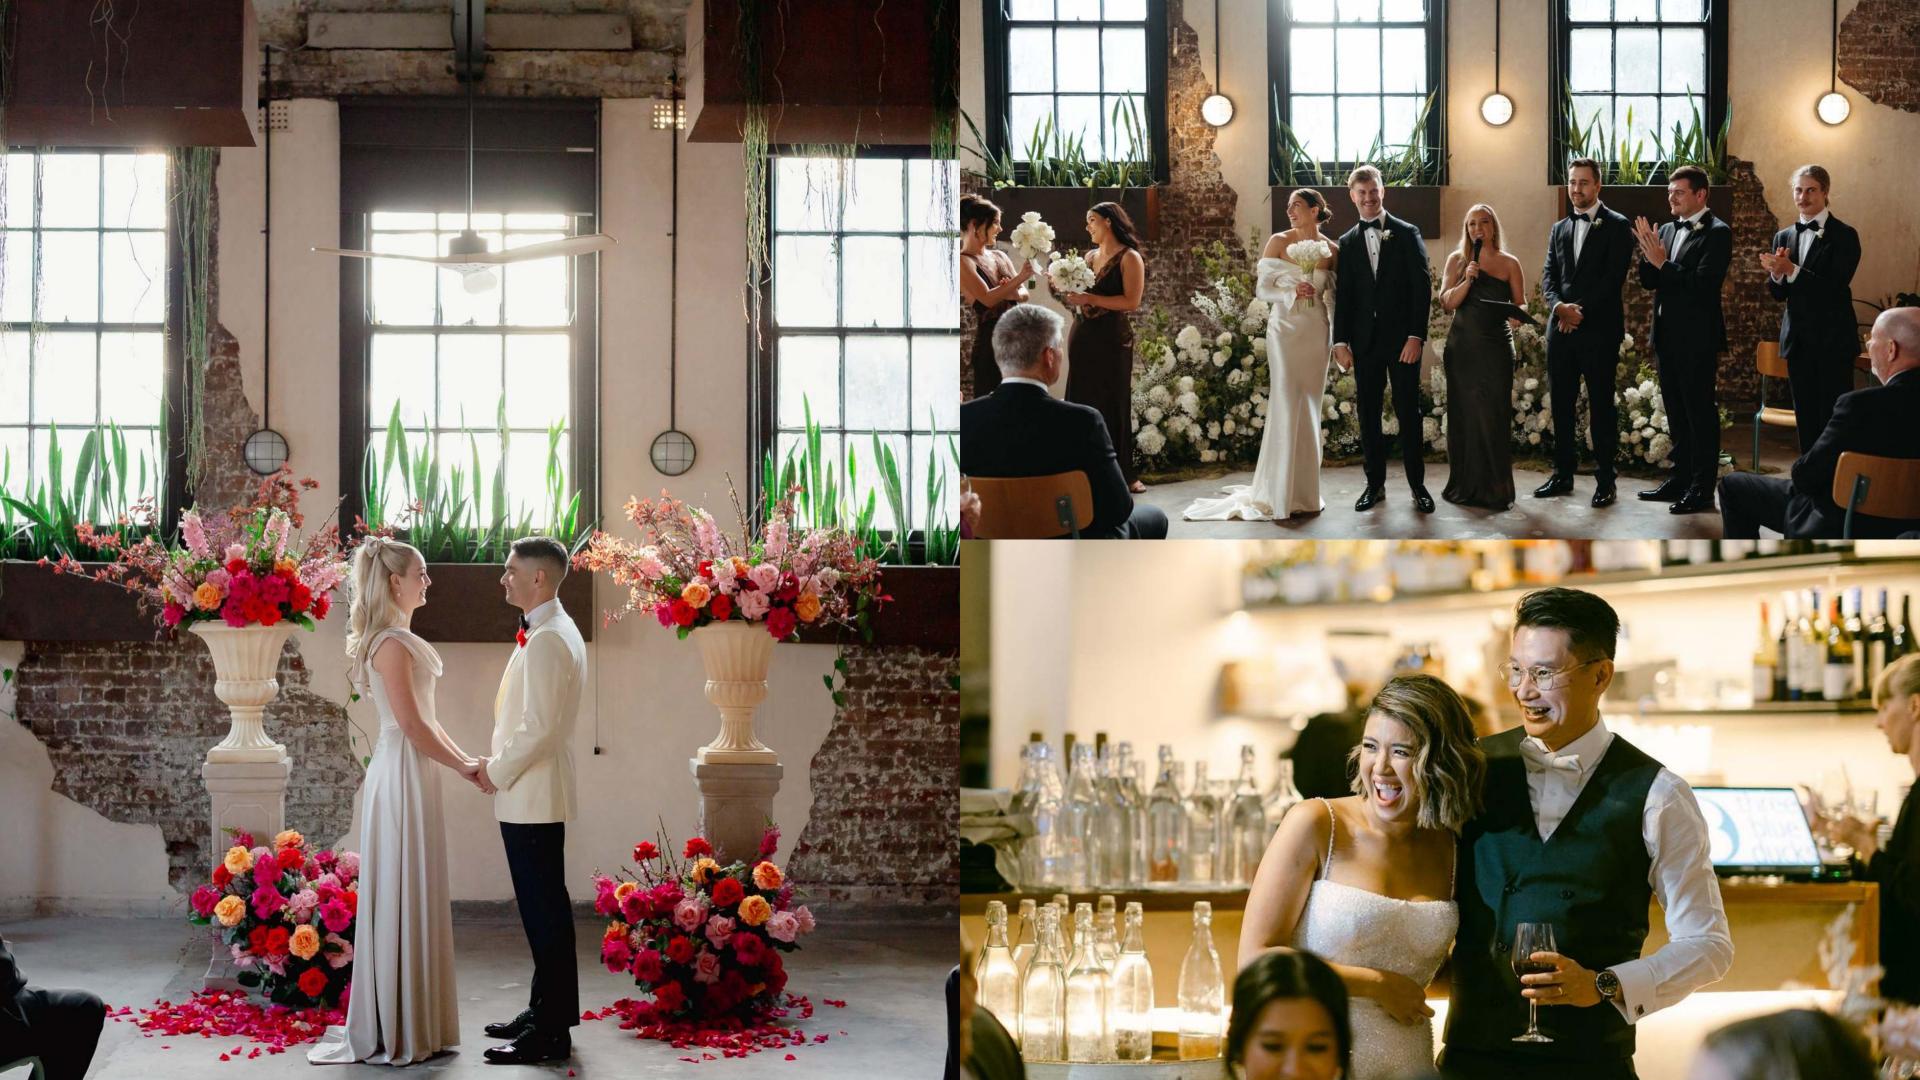

# REAL FOOD, GOOD COMPANY

INDUSTRIAL WAREHOUSE IN THE HEART OF SYDNEY. ALONGSIDE OUR AWARD

NING RESTAURANT, THE DUCKS HAS BECOME A VENUE OF CHOICE FOR COUPLES

WANTING TO CREATE A UNIQUE INDOOR, OR OUTDOOR, WEDDING DESIGNED

ESPECIALLY TO THEIR TASTES!"

We have a choice of beautiful indoor and outdoor spaces, including the restaurant, deck, private upstairs Rosella Room and leafy courtyard – as well as delicious food and drink options, which allow us to tailor a package to your specific needs and ensure an event to remember.

We are committed to creating interesting dishes banging with flavour in a relaxed environment.

Whether you want to transform the venue with your unique style or prefer our simple rustic look, our warehouse is the perfect venue for a wedding celebration