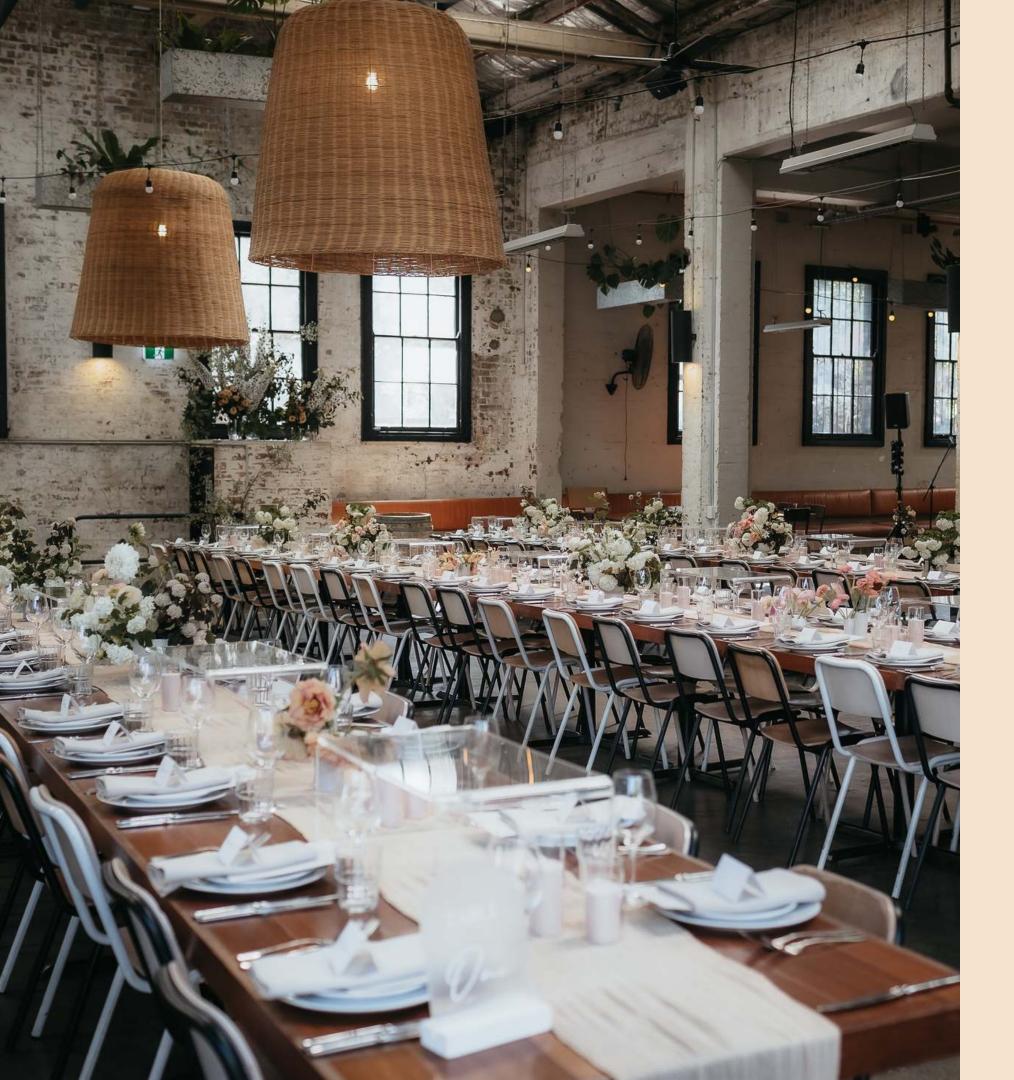

# THREE BLUE DUCKS | ROSEBERY

The entire venue can be booked exclusively, including the deck, courtyard and main dining area.

Catering up to 200 seated guests and 250 standing guests, with the option to add on the upstairs Rosella Room for a ceremony.

#### ENTIRE SPACE

Cocktail: 250pax Seated: 200pax

Book out Three Blue Ducks Rosebery for exclusive use, including indoor restaurant, the courtyard, the deck with an option to add the Rosella Room

Spaces