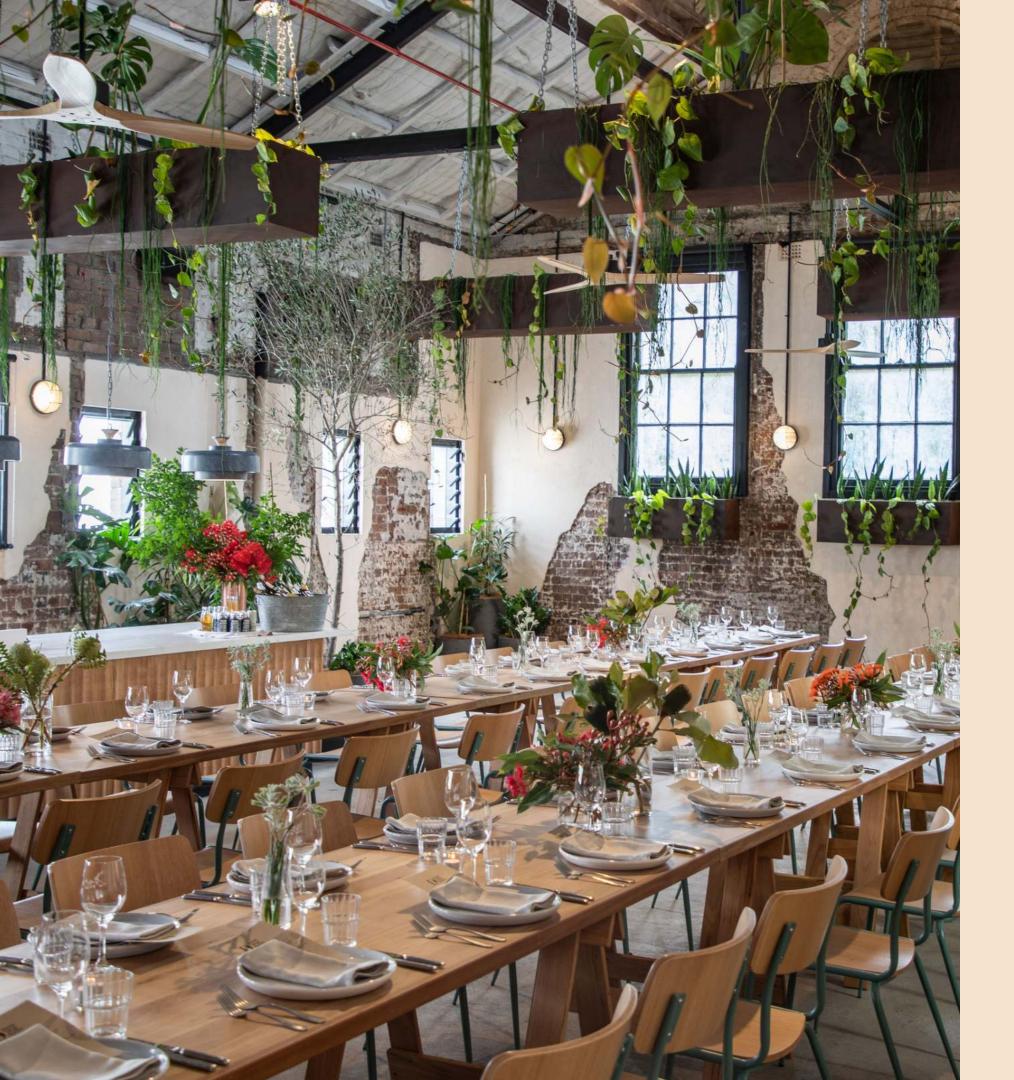

## THE RESTAURANT

Three Blue Ducks Rosebery is a unique venue located in a historic industrial warehouse, its true rustic history comes alive in the exposed beams, super high ceilings, stripped-back brick walls and concrete floors, while the white washed walls and hanging chandeliers and plants add colour and warmth to the industrial space.

The venue has been carefully designed to reflect the industrial look of the Cannery with a modern twist that perfectly caters to signature-styled events and parties.