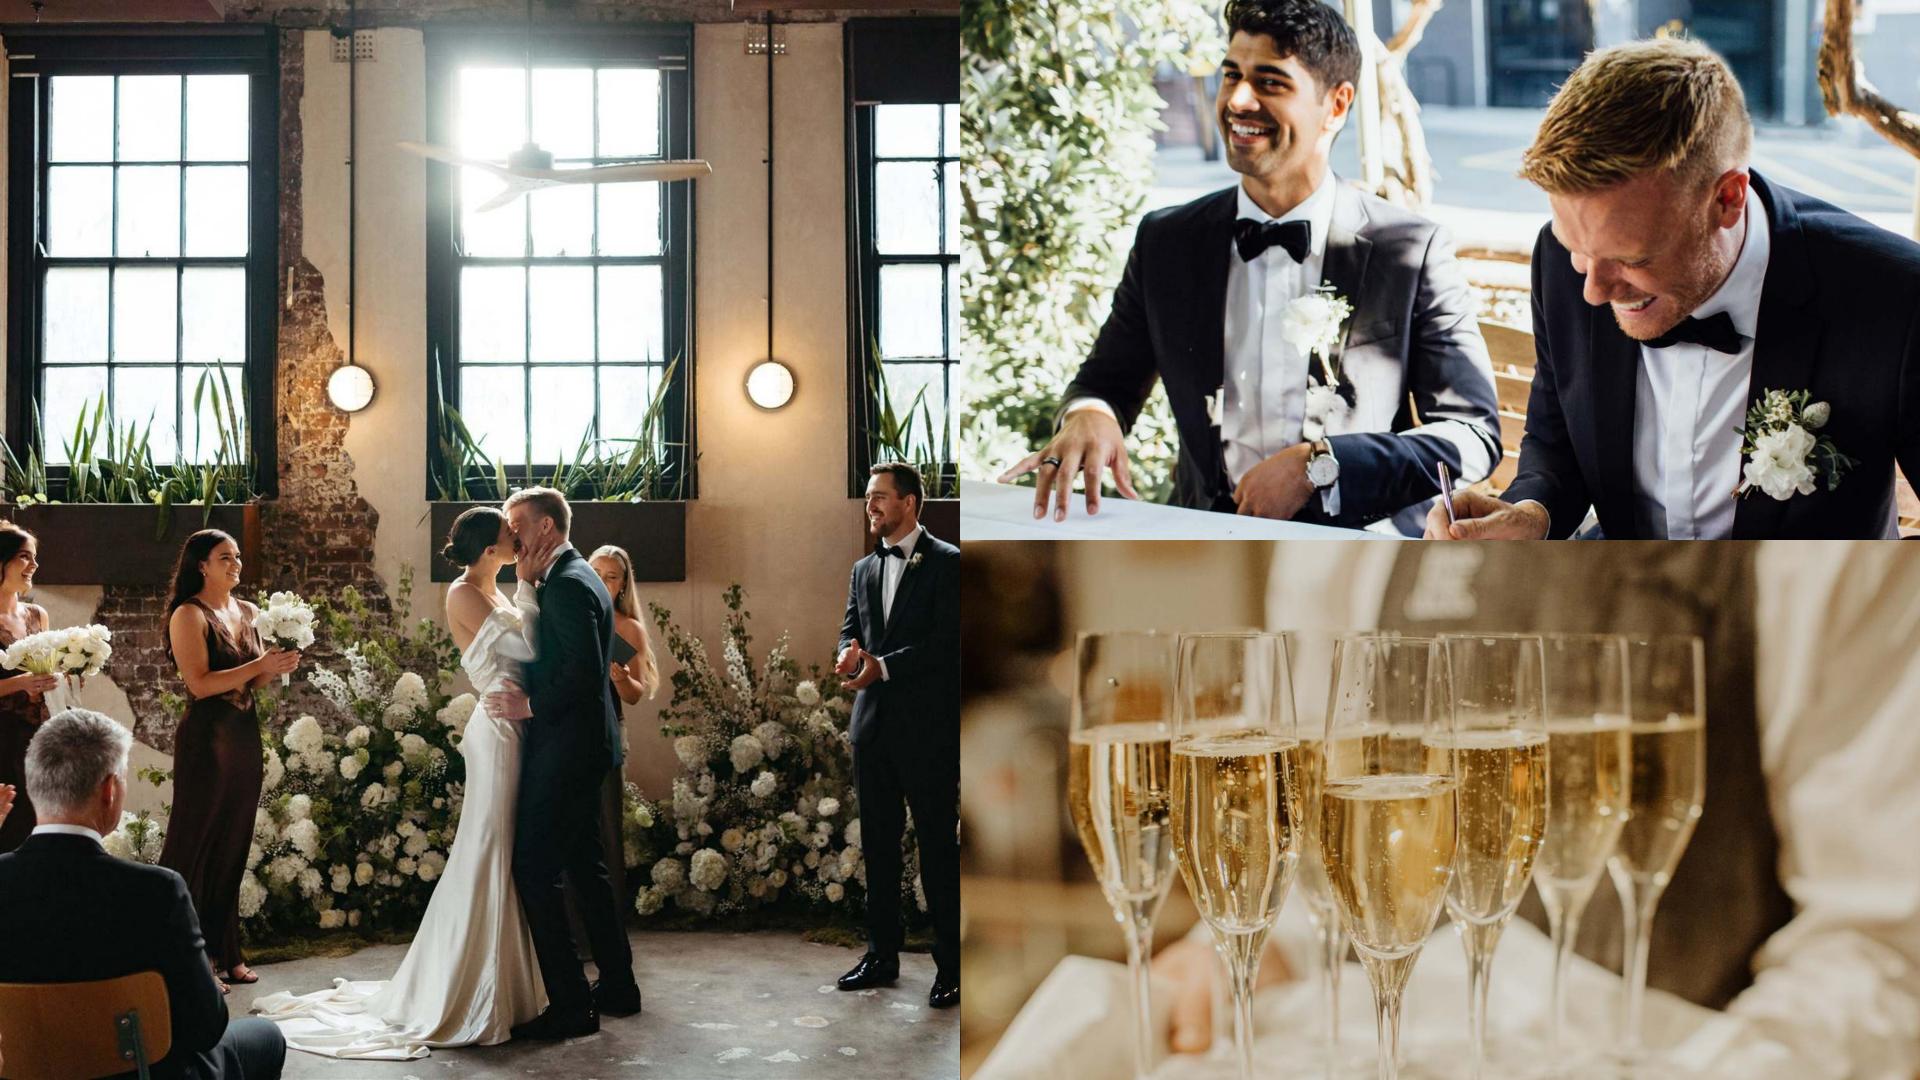

# THREE BLUE DUCKS | ROSEBERY

The entire venue can be booked exclusively, including the deck, courtyard and main dining area.

Catering up to 200 seated guests and 250 standing guests, with the option to add on the upstairs Rosella Room for a ceremony.

#### ENTIRE SPACE

Cocktail: 250pax Seated: 200pax

Book out Three Blue Ducks Rosebery for exclusive use, including indoor restaurant, the courtyard, the deck with an option to add the Rosella Room

Spaces