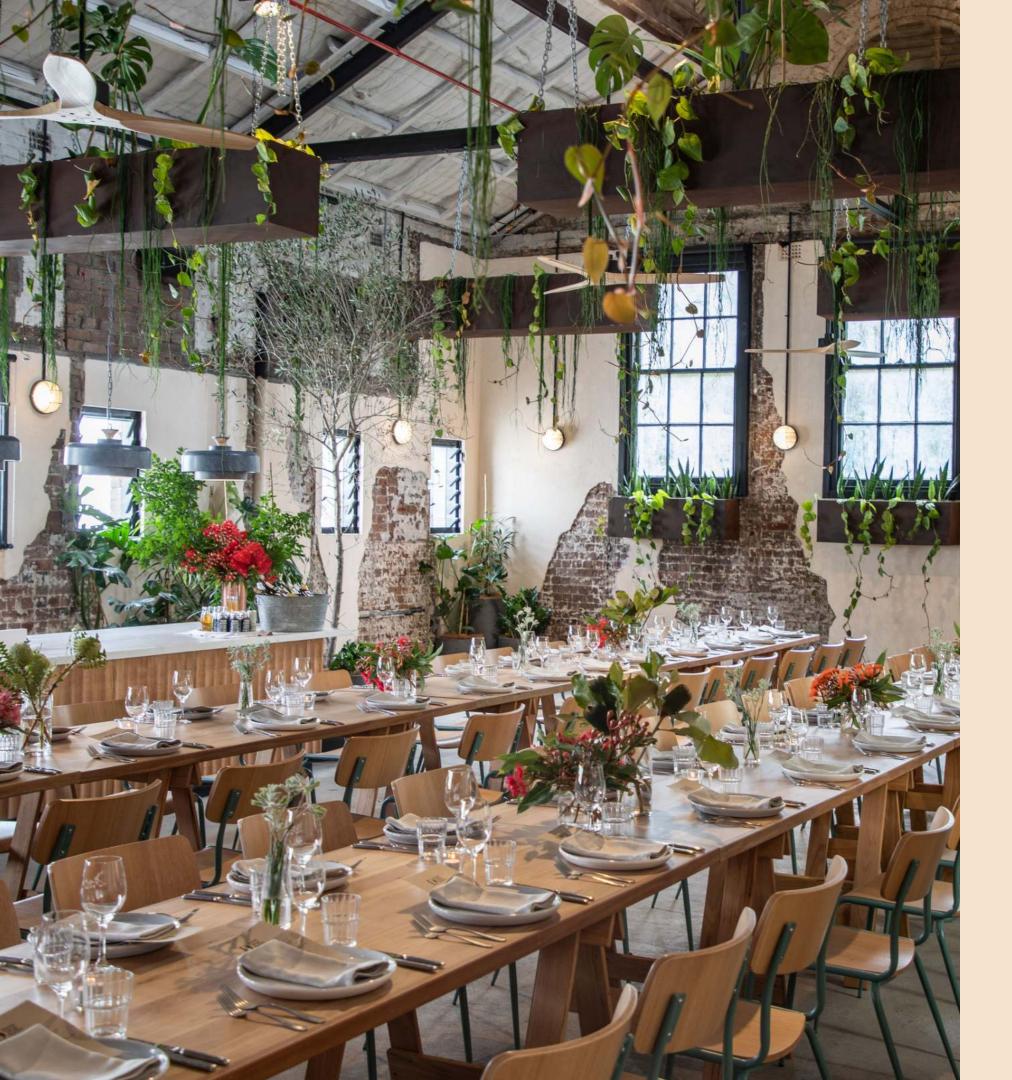

## THE RESTAURANT

Three Blue Ducks Rosebery is a unique venue located in a historic industrial warehouse, its true rustic history comes alive in the exposed beams, super high ceilings, stripped-back brick walls and concrete floors, while the white washed walls and hanging chandeliers and plants add colour and warmth to the industrial space.

The venue has been carefully designed to reflect the industrial look of the Cannery with a modern twist that perfectly caters to signature-styled events and parties.