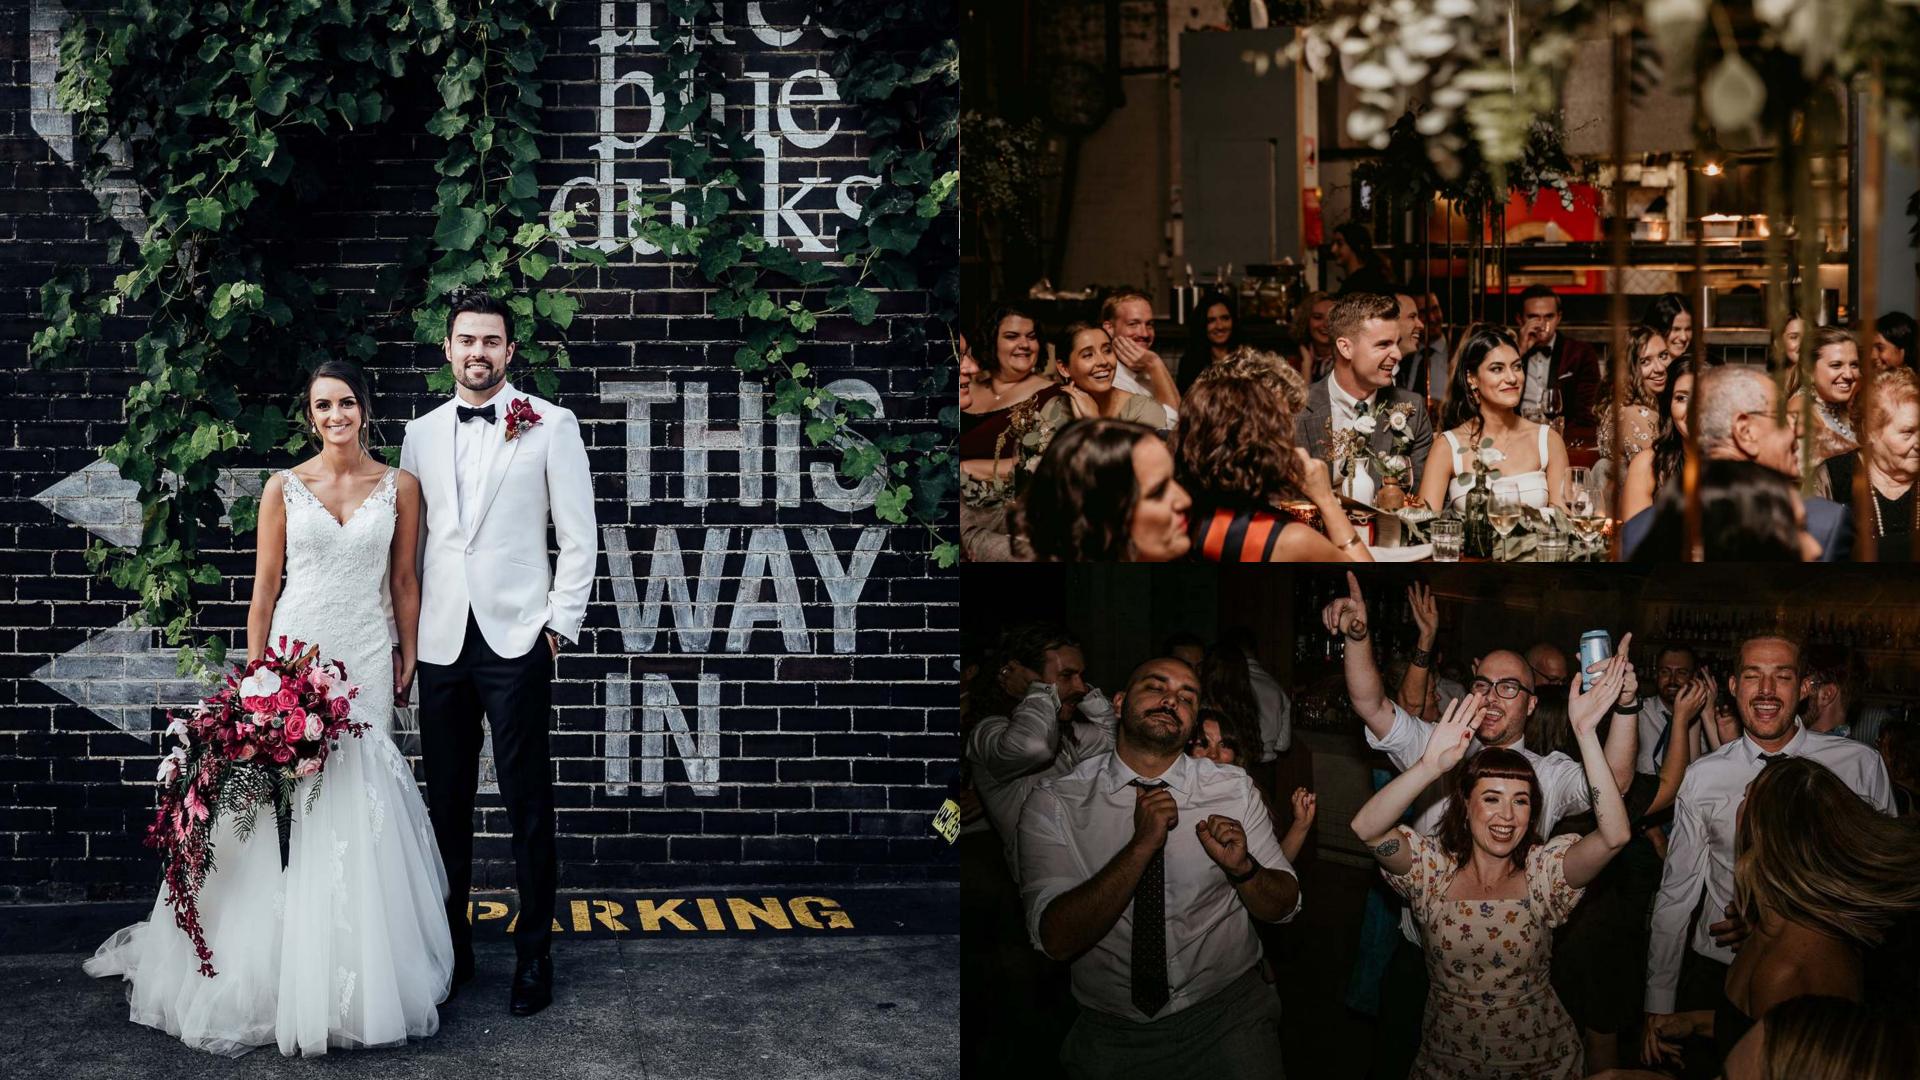

## THE RESTAURANT

Three Blue Ducks Rosebery is a unique venue located in a historic industrial warehouse, its true rustic history comes alive in the exposed beams, super high ceilings, stripped-back brick walls and concrete floors, while the white washed walls and hanging chandeliers and plants add colour and warmth to the industrial space.

The venue has been carefully designed to reflect the industrial look of the Cannery with a modern twist that perfectly caters to signature-styled events and parties.