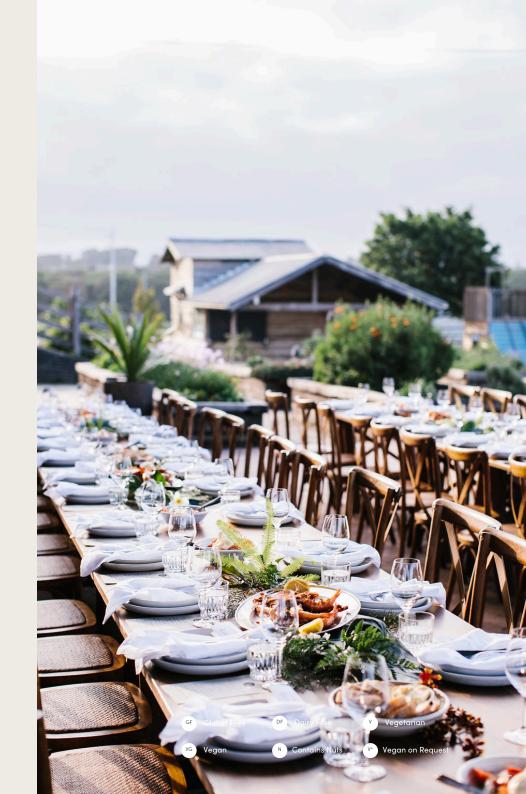

## ULTIMATE FESTIVE FEAST

WITH CLASSIC BEVERAGE PACKAGE

| 3 \$100 PER PERSON | 3 COURSES<br>+2 HRS<br>DRINKS | \$150<br>PER PERSON |  |
|--------------------|-------------------------------|---------------------|--|
|--------------------|-------------------------------|---------------------|--|

Roasted pork belly, charred greens, mustard jus

Market fish, blistered cherry tomatoes, seaweed & almond basil

Polenta gnocchi, farm pesto, parmesan, sunflower seeds

Roasted potatoes, sour cream, onion

V

V

Farm leaves, radish, pickled lentils

V

V

F

P

Almond torte, whipped custard, stone fruit Burnt honey, white chocolate panna cotta, milk caramel